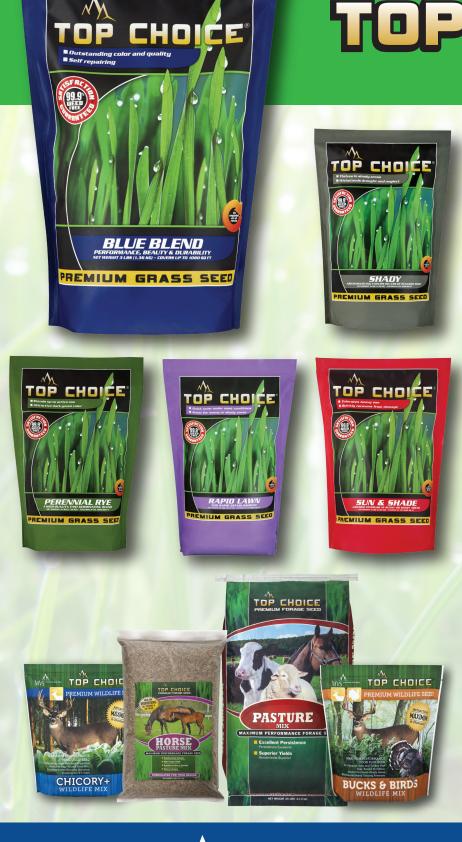

## DP CHOICE PREMIUM SEED

## Lawn • Pasture • Wildlife

Our Top Choice product line is the perfect start to a home lawn, pasture or wildlife food plot. Top Choice's quality ingredients are subject to rigorous inspection standards. This allows us to bring you seed that is 99.9% weed free. Top Choice only contains varieties that are selected for your region. Our simple-to-follow directions will produce an attractive lawn, ample amounts of forage or attract wildlife. Top Choice is very dependable and satisfaction is guaranteed.

| TURF               | BAG SIZES # |
|--------------------|-------------|
| SUN & SHADE        | 3, 10, 20   |
| PLAYGROUND         | 3, 10, 20   |
| PERENNIAL RYEGRASS | 3, 10, 20   |
| BLUE BLEND         | 3, 10, 20   |
| FESCUE BLEND       | 3, 10, 20   |
| SHADY              | 3, 10, 20   |
| LANDSCAPER MIX     | 3, 10, 20   |
| RAPID LAWN         | 3, 10, 20   |
| BARE SPOT          | 1           |
| ALL PURPOSE        | 20          |
| BERMUDA            | 3           |
| POLY WOVEN         | 25, 50      |

| FORAGE              | BAG SIZES # |
|---------------------|-------------|
| HORSE PASTURE       | 5, 25, 50   |
| HAY AND PASTURE     | 25, 50      |
| CATTLE PASTURE      | 25, 50      |
| ALL-PURPOSE PASTURE | 25, 50      |
|                     |             |

| WILDLIFE      | BAG SIZES # |
|---------------|-------------|
| BUCKS & BIRDS | 2, 4, 8     |
| CHICORY       | 2,4         |
| BRASSICA      | 2, 4        |
|               |             |